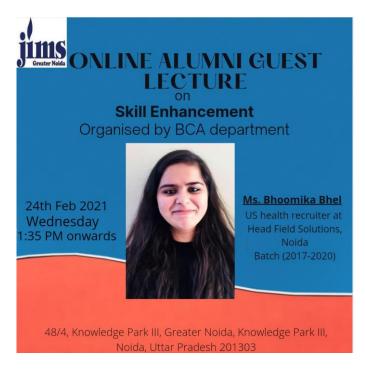

## JIMS ENGINEERING MANAGEMENT TECHNICAL CAMPUS - JEMTEC

(Affiliated to Guru Gobind Singh Indraprastha University, New Delhi) Plot No. 48/4, Knowledge Park-III, Greater Noida, PIN-201308

| Session:                 | 2020-21                                   | Semester:                                            | 1 <sup>st</sup>      |
|--------------------------|-------------------------------------------|------------------------------------------------------|----------------------|
| <b>Event Date:</b>       | 24.02. 2021                               | <b>Event Type:</b>                                   | Alumni Guest Lecture |
| <b>Event Name/Title:</b> | Skill Enhancement                         |                                                      |                      |
| Resource person<br>Name  | Ms. Bhoomika Bhel                         | Resource person<br>Organization                      | NA                   |
| Organizing<br>Department | Bachelor of Computer<br>Application (BCA) | Organizing Student club / Society / Committee if any | Alumni               |

#### **Event Report**

The Alumni Guest Lecture on "Skill Enhancement" was organized by BCA department. The session was conducted by Ms. Bhoomika Bhel, batch (2017-2020)

Guest lecture was conducted via zoom app. The link for the same is (<a href="https://zoom.us/j/99951258049?pwd=aDdOaC9NNWg5dlM1M24rUE9Ybm1nQ">https://zoom.us/j/99951258049?pwd=aDdOaC9NNWg5dlM1M24rUE9Ybm1nQ</a> T09). The session started at 1:35 PM. The lecture was 2:00 Hour long. Ms. Bhoomika Bhel talked about different Skill Enhancement Opportunities during as well as after BCA Program. Ms. Bhoomika Bhel discussed about many course subjects and technical language course also. She motivated all the students to work hard and enjoy at the same time. Students enjoyed the session. They interact and discussed about future requirements.